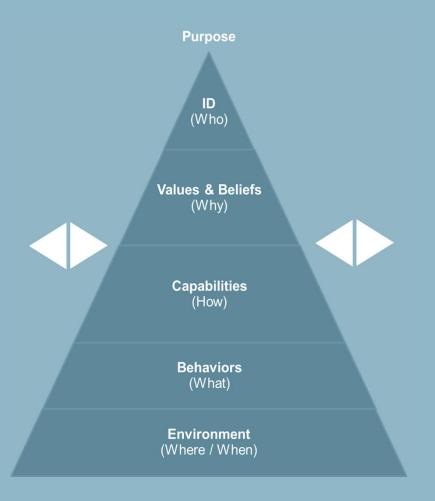

| Concious Mind: logic & analytics Unconscious Mind                                         |                                                                                                                                                         |                                                                                                                  |                                                                                          |                               |                                                                                             |
|-------------------------------------------------------------------------------------------|---------------------------------------------------------------------------------------------------------------------------------------------------------|------------------------------------------------------------------------------------------------------------------|------------------------------------------------------------------------------------------|-------------------------------|---------------------------------------------------------------------------------------------|
|                                                                                           |                                                                                                                                                         |                                                                                                                  |                                                                                          | Purpose                       |                                                                                             |
| Body                                                                                      | Memory                                                                                                                                                  | Habits                                                                                                           |                                                                                          |                               | Be aware of your behaviors as your habits become your life                                  |
|                                                                                           |                                                                                                                                                         |                                                                                                                  | Perception is projection  Personality refers to individual differences in characteristic | Values & Beliefs (Why)        | Be aware of your actions as your actions become your habits  Be aware of your words as your |
| Processes                                                                                 | Emotions                                                                                                                                                | Attitudes                                                                                                        | patterns of thinking, feeling and behaving.                                              | Capabilities                  | words become your actions                                                                   |
| Controls and maintain all perceptions Receives and transmits perceptions to the conscious | <ul> <li>Is the domain of the emotions</li> <li>May keep repressed emotions<br/>repressed for protection</li> <li>Does not process negatives</li> </ul> | Enjoys serving, needs clear<br>orders to follow     Is programmed to continually<br>seek more and more / more to |                                                                                          | (How)  Behaviors              | Be aware of your thoughts as your thoughts become your words                                |
| mind Is symbolic: Uses and responds to symbols                                            |                                                                                                                                                         |                                                                                                                  | The <b>Ego</b> is the manifestation of                                                   | (What)                        |                                                                                             |
|                                                                                           |                                                                                                                                                         | Takes everything personally.     Works on the principle of least effort. Path of least resistance                | unconscious learning                                                                     | Environment<br>(Where / When) | Be aware of your emotions as your emotions affect your thoughts                             |