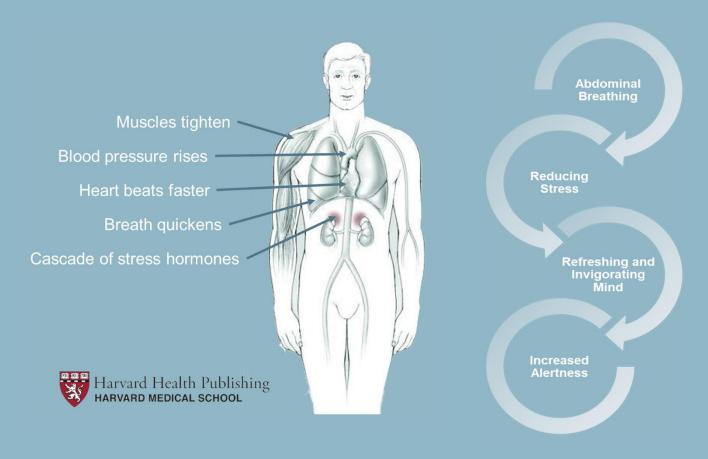

| Exercises                                                                                                                                                                                                                                                                          | Exercises              | General Benefit                                                                                                                                                     | Benefit Body                                                                                                                                                                                                                                                                                     | Benefit Mind                                                                                                                                                                                           |
|------------------------------------------------------------------------------------------------------------------------------------------------------------------------------------------------------------------------------------------------------------------------------------|------------------------|---------------------------------------------------------------------------------------------------------------------------------------------------------------------|--------------------------------------------------------------------------------------------------------------------------------------------------------------------------------------------------------------------------------------------------------------------------------------------------|--------------------------------------------------------------------------------------------------------------------------------------------------------------------------------------------------------|
| <ul> <li>Abdominal Breathing</li> <li>Clavicular Breathing</li> <li>Kapalabhati *</li> <li>Anuloma Viloma</li> <li>Surya Bedha</li> <li>Ujjayi</li> <li>Sitali</li> <li>Bhastrika *</li> <li>Brahmari</li> </ul> * Not to be practised during pregnancy or during asthmatic attack | Abdominal<br>Breathing | <ul> <li>Helps the body<br/>to greater<br/>capacity and<br/>endurance and<br/>enhances<br/>structural and<br/>functional<br/>integrity of the<br/>brain.</li> </ul> | <ul> <li>Diaphragm movement stretches the lumbar spine and pumps essential nutrients into soft tissue preventing spinal degeneration and chronic pain syndromes.</li> <li>Heart &amp; Lungs</li> <li>Liver, Pancreas, Stomach</li> <li>Detoxification</li> <li>Digestion – Weightloss</li> </ul> | <ul> <li>Pumping<br/>cerebrospinal<br/>fluid up which<br/>increases<br/>brain meta-<br/>bolism leading<br/>to physical and<br/>mental<br/>wellness,<br/>increasing<br/>mental<br/>alertness</li> </ul> |
|                                                                                                                                                                                                                                                                                    | Kapalabhati            | <ul> <li>In Sanskrit         "kapala" means         skull; "bhati"         means shining.</li> </ul>                                                                | <ul> <li>Kapalabhati is cleansing the entire system.</li> <li>It cleanses not only of mucus but detoxes the entire body.</li> <li>Regularly practised leads to weight loss and makes face shine in good health and radiance.</li> </ul>                                                          | <ul> <li>Kapalabhati<br/>also cleanses<br/>the mind allows<br/>to let go of<br/>unhelpful<br/>thoughts.</li> </ul>                                                                                     |